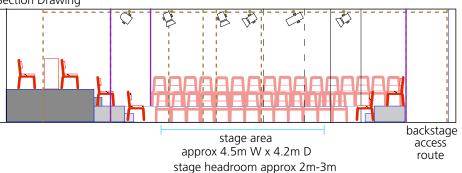

C venues ltd accepts no liability for any inaccuracies This plan is provisional and subject to change

C central studio 1 (ground level, North Bridge) thrust theatre space

### rostra/steps/steeldeck heights

- + 180mm
- + 360mm
- + 540mm
- + 720mm
- + 900mm
- + 1080mm
- + 1260mm
- + 1440mm

For further information please contact C venues on +44 (0)845 260 1000 or email production@cvenues.com