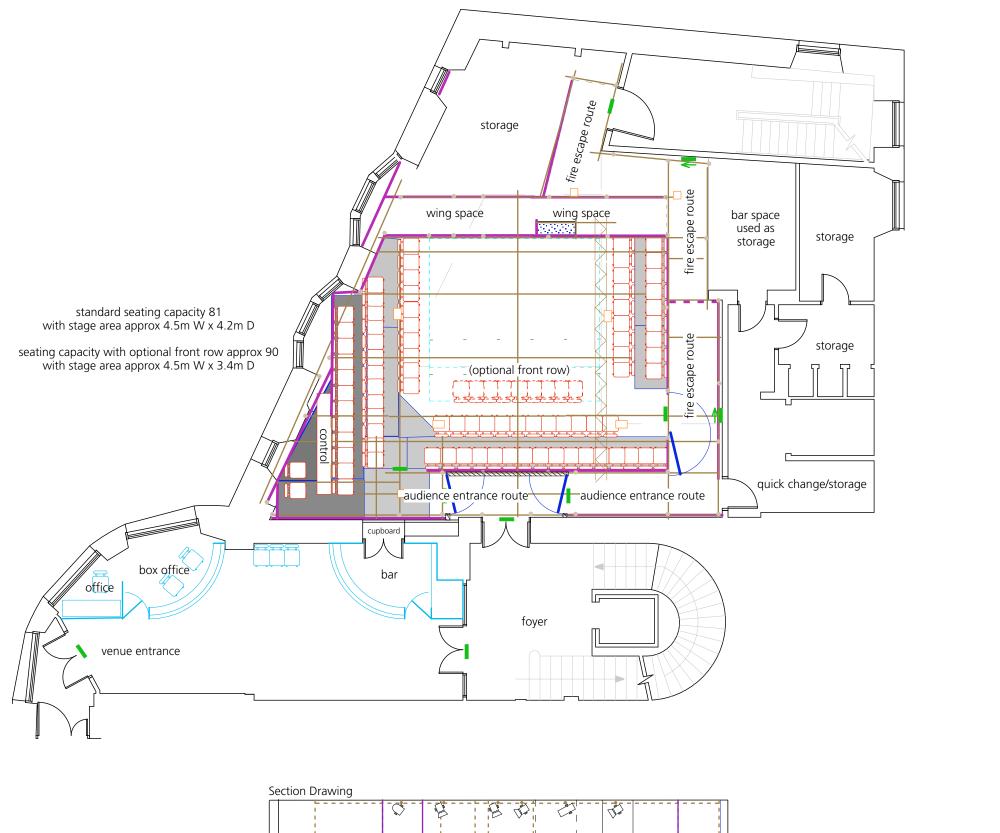

C venues ltd accepts no liability for any inaccuracies This plan is provisional and subject to change

C central studio 1 (ground level, North Bridge) thrust theatre space

# escape route sign (maintained) aisle downlight (maintained) houselight

#### truss

key

 $\bigvee$ 

 $\square$ 

\_ \_ \_

•

. . . . . .

\_ \_ \_ \_ \_

#### internal wall

- scaffolding at grid height
- scaffolding handrail
- scaffolding upright
- black drape
- openable black drape on track
- limit of playing area

## no scenic pieces downstage of this line

FOH display board

### rostra/steps/steeldeck heights

- + 180mm
- + 360mm
- + 540mm
- + 720mm
- + 900mm
- + 1080mm
- + 1260mm
- + 1440mm

For further information please contact C venues on +44 (0)845 260 1000 or email production@cvenues.com

Scale 0 1m

Copyright © C venues ltd – plan updated 01 June 2006